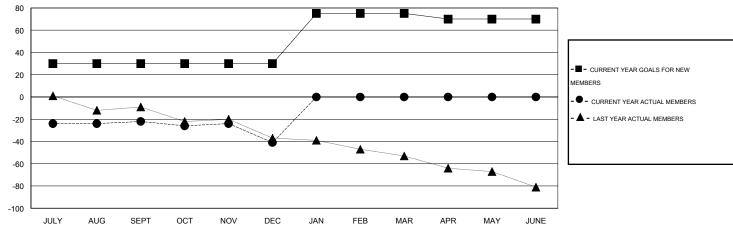

## GOALS AND ACTUAL MEMBERS CUMULATIVE

| DROPPED CLUBS: 1  DROPPED MEMBERS |               | 18 CLUBS OF 51 ADDED 1 OR MORE NEW MEMBERS | GENDER DISTRIBU<br>MALE<br>FEMALE     | TION<br>1,139 (78.23%)<br>317 (21.77%) |            |
|-----------------------------------|---------------|--------------------------------------------|---------------------------------------|----------------------------------------|------------|
| DECEASED  CLUB CANCELLED  OTHER   | 11<br>9<br>64 | CLICK HERE FOR HEALTH ASSESSMENT DATA      | FAMILY UNIT MEMBERS HEAD OF HOUSEHOLD |                                        | 258<br>128 |
| TOTAL                             | 84            |                                            | NON-HEAD OF HOUSEHOL                  | D                                      | 130        |